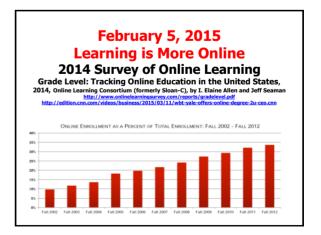

## February 2016 Online Report Card — Tracking Online Education in the United States Babon Survey Research Group and co-ponsored by the Online Learning Consortium (OLC), Pearson, StudyPortals, McET and Tyton Partners http://onlinelearningconsortium.org/research.com/reports/conline-education-united-states-2015/http://onlinelearningconsortium.org/research.com/reports/conline-reportscard.pdf Descusiver or \$ Students Takes & Takes Online-states and Detances Fig. 2014 There is variation in the proportion of students taking "At Least One" course at a distance by sector: 27% of public institution students took at least one distance course. 23% of private for-profit students took at least one distance course. 60% of private for-profit students took at least one distance course.