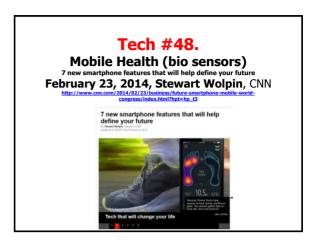

tates Babon Survey Research Group and co-ponsored by the Online Learning Consortium (OLC), Pearson, StudyPortals, McET and Tyton Partners http://onlinelearningconsortium.org/research.com/reports/conline-education-united-states-2015/http://onlinelearningconsortium.org/research.com/reports/conline-reportscard.pdf Descusiver or \$ Students Takes & Takes Online-states and Detances Fig. 2014 There is variation in the proportion of students taking "At Least One" course at a distance by sector: 27% of public institution students took at least one distance course. 23% of private for-profit students took at least one distance course. 60% of private for-profit students took at least one distance course.