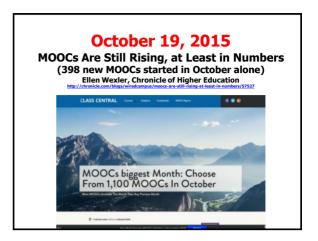

line Report Card — Tracking Online Education in the United States Babon Survey Research Group and co-ponsored by the Online Learning Consortium (OLC), Pearson, StudyPortals, McET and Tyton Partners http://onlinelearningconsortium.org/research.com/reports/conline-education-united-states-2015/http://onlinelearningconsortium.org/research.com/reports/conline-reportscard.pdf Descusiver or \$ Students Takes & Takes Online-states and Detances Fig. 2014 There is variation in the proportion of students taking "At Least One" course at a distance by sector: 27% of public institution students took at least one distance course. 23% of private for-profit students took at least one distance course. 60% of private for-profit students took at least one distance course.