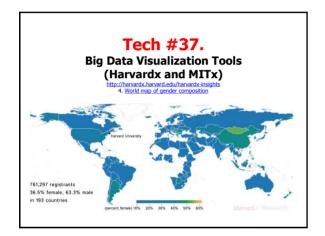

cation in the United States Babon Survey Research Group and co-ponsored by the Online Learning Consortium (OLC), Pearson, StudyPortals, McET and Tyton Partners http://onlinelearningconsortium.org/research.com/reports/conline-education-united-states-2015/http://onlinelearningconsortium.org/research.com/reports/conline-reportscard.pdf Descusiver or \$ Students Takes & Takes Online-states and Detances Fig. 2014 There is variation in the proportion of students taking "At Least One" course at a distance by sector: 27% of public institution students took at least one distance course. 23% of private for-profit students took at least one distance course. 60% of private for-profit students took at least one distance course.