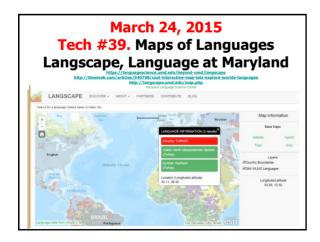

on in the United States Babon Survey Research Group and co-ponsored by the Online Learning Consortium (OLC), Pearson, StudyPortals, McET and Tyton Partners http://onlinelearningconsortium.org/research.com/reports/conline-education-united-states-2015/http://onlinelearningconsortium.org/research.com/reports/conline-reportscard.pdf Descusiver or \$ Students Takes & Takes Online-states and Detances Fig. 2014 There is variation in the proportion of students taking "At Least One" course at a distance by sector: 27% of public institution students took at least one distance course. 23% of private for-profit students took at least one distance course. 60% of private for-profit students took at least one distance course.