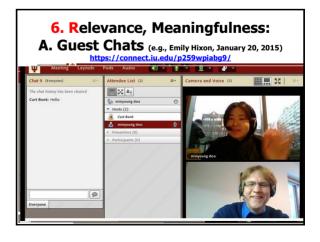

#### Framework: TEC-VARIETY for Online Motivation and Retention

- 1. Tone/Climate: Psych Safety, Comfort, Belonging
- 2. Encouragement, Feedback: Responsive, Supports
- 3. Curiosity: Fun, Fantasy, Control
- ...
- 4. Variety: Novelty, Intrigue, Unknowns
- 5. Autonomy: Choice: Flexibility, Opportunities
- 6. Relevance: Meaningful, Authentic, Interesting 7. Interactive: Collaborative, Team-Based,
- Community
- 8. Engagement: Effort, Involvement, Excitement
- 9. Tension: Challenge, Dissonance, Controversy
- 10. Yields Products: Goal Driven, Products, Success, Ownership