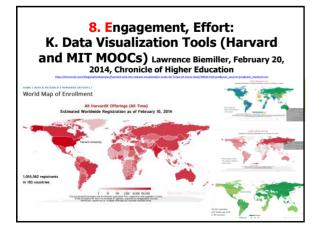

#### **Poll #5:** Which of these ideas might you use?

- A. Guest speaker quotes
- B. Data visualization tools
- C. Issue challenges, role plays, and debates
- D. Student designed video productions
- E. Student designed e-books
- F. Map trends
- G. Interactive timeline tools