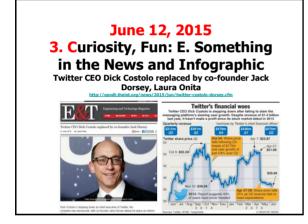

Framework: TEC-VARIETY for Online Motivation and Retention

- 1. Tone/Climate: Psych Safety, Comfort, Belonging
- 2. Encouragement, Feedback: Responsive, Supports
- 3. Curiosity: Fun, Fantasy, Control
- ...
- 4. Variety: Novelty, Intrigue, Unknowns
- 5. Autonomy: Choice: Flexibility, Opportunities
- 6. Relevance: Meaningful, Authentic, Interesting 7. Interactive: Collaborative, Team-Based,
- Community
- 8. Engagement: Effort, Involvement, Excitement
- 9. Tension: Challenge, Dissonance, Controversy
- 10. Yields Products: Goal Driven, Products, Success, Ownership















# 2. Encouragement, Feedback,

etc.: A. Demonstrations and Tutorials Emerging technology specialist, IU UITS, Nitocris Perez, May 29, 2014 http://inside.iub.edu/features/2014-05-29-inub-vid-cib.shtml





































|                  | Educat<br>IT OCW, http://management- | ional I                                      | Resourc     | -of-management/15-963-<br>[/] |
|------------------|--------------------------------------|----------------------------------------------|-------------|-------------------------------|
| MITOPENC         | DURSEWARE                            |                                              | Download    | Course Materials              |
| Managemen        | t Accounting and Control             | and Silve                                    | COURSE HOME | START                         |
| COLUMN C         | 12 10                                | fot Unache Rom<br>MT Course Nordier<br>5.001 |             |                               |
| Datable