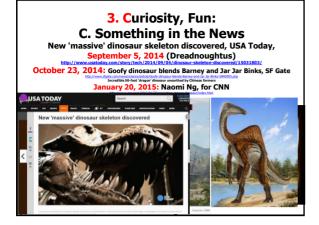

### Framework: TEC-VARIETY for Online Motivation and Retention

- 1. Tone/Climate: Psych Safety, Comfort, Belonging
- 2. Encouragement, Feedback: Responsive, Supports
- 3. Curiosity: Fun, Fantasy, Control
- ...
- 4. Variety: Novelty, Intrigue, Unknowns
- 5. Autonomy: Choice: Flexibility, Opportunities
- 6. Relevance: Meaningful, Authentic, Interesting 7. Interactive: Collaborative, Team-Based,
- Community
- 8. Engagement: Effort, Involvement, Excitement
- 9. Tension: Challenge, Dissonance, Controversy
- 10. Yields Products: Goal Driven, Products, Success, Ownership















# 2. Encouragement, Feedback,

etc.: A. Demonstrations and Tutorials Emerging technology specialist, IU UITS, Nitocris Perez, May 29, 2014 http://inside.iub.edu/features/2014-05-29-inub-vid-cib.shtml





































|                  | Educat<br>IT OCW, http://management- | ional I                                      | Resourc     | -of-management/15-963-<br>[/] |
|------------------|--------------------------------------|----------------------------------------------|-------------|-------------------------------|
| MITOPENC         | DURSEWARE                            |                                              | Download    | Course Materials              |
| Managemen        | t Accounting and Control             | and Silve                                    | COURSE HOME | START                         |
| COLUMN C         | 12 10                                | fot Unache Rom<br>MT Course Nordier<br>5.001 |             |                               |
| Datable