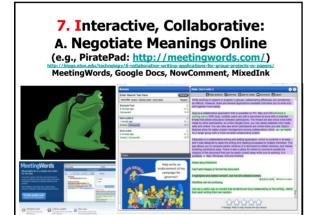

### Poll #4: Which of these ideas might you use?

- A. Online cases
- B. 20 percent time learning
- C. Guest chats with former students
- D. Negotiate meanings online (e.g., PiratePad)
- E. Enroll in a MOOC
- F. Discussion in Google Hangouts