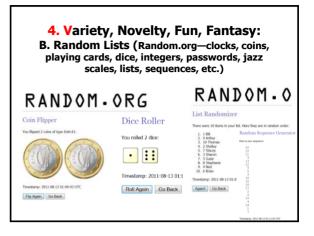

#### Framework: TEC-VARIETY for Online Motivation and Retention

- 1. Tone/Climate: Psych Safety, Comfort, Belonging
- 2. Encouragement, Feedback: Responsive, Supports
- 3. Curiosity: Fun, Fantasy, Control
- ...
- 4. Variety: Novelty, Intrigue, Unknowns
- 5. Autonomy: Choice: Flexibility, Opportunities
- 6. Relevance: Meaningful, Authentic, Interesting 7. Interactive: Collaborative, Team-Based,
- Community
- 8. Engagement: Effort, Involvement, Excitement
- 9. Tension: Challenge, Dissonance, Controversy
- 10. Yields Products: Goal Driven, Products, Success, Ownership