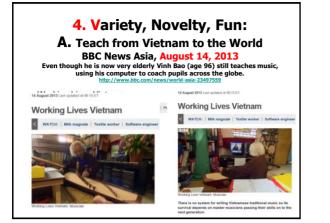

#### Framework: TEC-VARIETY for Online Motivation and Retention

- 1. Tone/Climate: Psych Safety, Comfort, Belonging
- 2. Encouragement, Feedback: Responsive, Supports
- 3. Curiosity: Fun, Fantasy, Control
- ...
- 4. Variety: Novelty, Intrigue, Unknowns
- 5. Autonomy: Choice: Flexibility, Opportunities
- 6. Relevance: Meaningful, Authentic, Interesting 7. Interactive: Collaborative, Team-Based,
- Community
- 8. Engagement: Effort, Involvement, Excitement
- 9. Tension: Challenge, Dissonance, Controversy
- 10. Yields Products: Goal Driven, Products, Success, Ownership