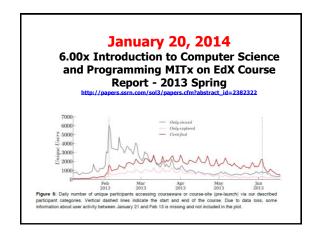

lace Learning, Education, and Our Lives"

> Curtis J. Bonk, Professor, Indiana University

cjbonk@indiana.edu http://mypage.iu.edu/~cjbonk/





## Winky Dink and ... Bill Gates?, Bob Greene, March 31, 2013, CNN



A girls uses her "Winky Dink" drawing kit to draw on a TV screen as they watch the 1950s kids program.



## **Technologies of Today...**







## March 13, 2011

iPad Apps for Calculus, Math, Biology, etc. Chronicle of HE, Ben Wieder





At Pepperdine U. Timothy Lucas, an assistant professor of mathematics, shows a class how to use iPads for calculus. Linda Johnson, an assistant professor of biology at Chatham U., for her plant-physiology