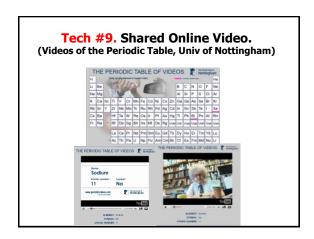

Living in Tech City: 50+ Technology Trends and Innovations Transforming Workplace Learning, Education, and Our Lives"

> Curtis J. Bonk, Professor, Indiana University

cjbonk@indiana.edu http://mypage.iu.edu/~cjbonk/





## Winky Dink and ... Bill Gates?, Bob Greene, March 31, 2013, CNN



A girls uses her "Winky Dink" drawing kit to draw on a TV screen as they watch the 1950s kids program.



## **Technologies of Today...**







## March 13, 2011

iPad Apps for Calculus, Math, Biology, etc. Chronicle of HE, Ben Wieder





At Pepperdine U. Timothy Lucas, an assistant professor of mathematics, shows a class how to use iPads for calculus. Linda Johnson, an assistant professor of biology at Chatham U., for her plant-physiology