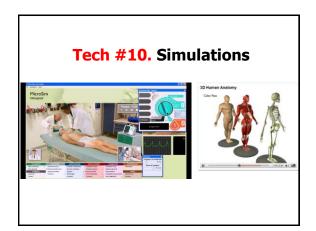

Living in Tech City: 50+ Technology Trends and Innovations Transforming Workplace Learning, Education, and Our Lives"

> Curtis J. Bonk, Professor, Indiana University

cjbonk@indiana.edu http://mypage.iu.edu/~cjbonk/





## Winky Dink and ... Bill Gates?, Bob Greene, March 31, 2013, CNN



A girls uses her "Winky Dink" drawing kit to draw on a TV screen as they watch the 1950s kids program.



## **Technologies of Today...**







## March 13, 2011

iPad Apps for Calculus, Math, Biology, etc. Chronicle of HE, Ben Wieder





At Pepperdine U. Timothy Lucas, an assistant professor of mathematics, shows a class how to use iPads for calculus. Linda Johnson, an assistant professor of biology at Chatham U., for her plant-physiology