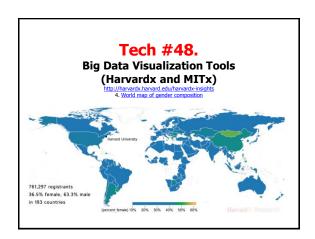

orkplace Learning, Education, and Our Lives"

> Curtis J. Bonk, Professor, Indiana University

cjbonk@indiana.edu http://mypage.iu.edu/~cjbonk/





## Winky Dink and ... Bill Gates?, Bob Greene, March 31, 2013, CNN



A girls uses her "Winky Dink" drawing kit to draw on a TV screen as they watch the 1950s kids program.



## **Technologies of Today...**







## March 13, 2011

iPad Apps for Calculus, Math, Biology, etc. Chronicle of HE, Ben Wieder





At Pepperdine U. Timothy Lucas, an assistant professor of mathematics, shows a class how to use iPads for calculus. Linda Johnson, an assistant professor of biology at Chatham U., for her plant-physiology