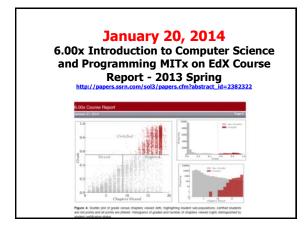

ce Learning, Education, and Our Lives"

> Curtis J. Bonk, Professor, Indiana University

cjbonk@indiana.edu http://mypage.iu.edu/~cjbonk/





## Winky Dink and ... Bill Gates?, Bob Greene, March 31, 2013, CNN



A girls uses her "Winky Dink" drawing kit to draw on a TV screen as they watch the 1950s kids program.



## **Technologies of Today...**







## March 13, 2011

iPad Apps for Calculus, Math, Biology, etc. Chronicle of HE, Ben Wieder





At Pepperdine U. Timothy Lucas, an assistant professor of mathematics, shows a class how to use iPads for calculus. Linda Johnson, an assistant professor of biology at Chatham U., for her plant-physiology