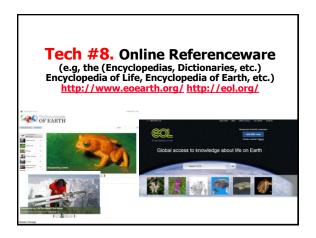

Living in Tech City: 50+ Technology Trends and Innovations Transforming Workplace Learning, Education, and Our Lives"

> Curtis J. Bonk, Professor, Indiana University

cjbonk@indiana.edu http://mypage.iu.edu/~cjbonk/





## Winky Dink and ... Bill Gates?, Bob Greene, March 31, 2013, CNN



A girls uses her "Winky Dink" drawing kit to draw on a TV screen as they watch the 1950s kids program.



## **Technologies of Today...**







## March 13, 2011

iPad Apps for Calculus, Math, Biology, etc. Chronicle of HE, Ben Wieder





At Pepperdine U. Timothy Lucas, an assistant professor of mathematics, shows a class how to use iPads for calculus. Linda Johnson, an assistant professor of biology at Chatham U., for her plant-physiology