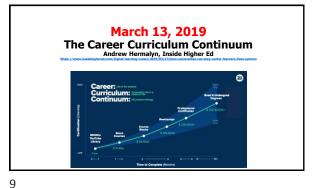

3

5 6

May 20, 2022 Yes, Students Are Disengaged. What Else Is New? Robert Zaretsky, The Chronicle of Higher Education es, Students Are Disengaged. What Else Is New?

15 16

17 18

43

47 48

August 27, 2020