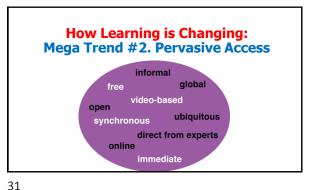

3





5 6



















May 20, 2022 Yes, Students Are Disengaged. What Else Is New? Robert Zaretsky, The Chronicle of Higher Education es, Students Are Disengaged. What Else Is New?

15 16





17 18

























































43





47 48













August 27, 2020

Alternative Credentials on the Rise
Paul Fain, Inside Higher Ed

Manut / Investigation for the month (2010) 87.7 (interest splane short sens order credentials will be the analysis

Coogle IT Professional
Certificates

Super Palman and a reason and



56

55

July 22, 2021
Shifting Paradigms: Understanding Institutional Perspectives on Microcredentialing

\*\*Transformation\*\*

\*\*Transf

February 6, 2021

Microlearning: A Pathway to Effective Training Retention and Behavioral Change

Jiani Wu, Venngage

Ling Common Commo

57 58

June 30, 2022
Introducing the first-ever experiential, mobilemicro-learning courses (MLCs) Gnowbe https://learn.gnowbe.com/about



59 60













































81