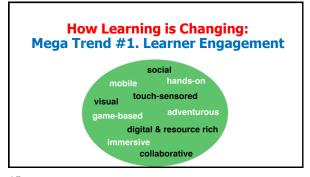

3





5 6



















May 20, 2022 Yes, Students Are Disengaged. What Else Is New? Robert Zaretsky, The Chronicle of Higher Education es, Students Are Disengaged. What Else Is New?

15 16





17 18

























































43





47 48













August 27, 2020

Alternative Credentials on the Rise
Paul Fain, Inside Higher Ed

Manut / Investigation for the month (2010) 87.7 (interest splane short sens order credentials will be the analysis

Coogle IT Professional
Certificates

Super Palman and a reason and



56

55

July 22, 2021
Shifting Paradigms: Understanding Institutional Perspectives on Microcredentialing

\*\*Transformation\*\*

\*\*Transf

February 6, 2021

Microlearning: A Pathway to Effective Training Retention and Behavioral Change

Jiani Wu, Venngage

Ling Comm