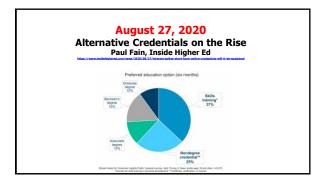

Alternative Credentials on the Rise
Paul Fain, Inside Higher Ed

Manut / Investigation for the month (2010) 87.7 (interest splane short sens order credentials will be the analysis

Coogle IT Professional
Certificates