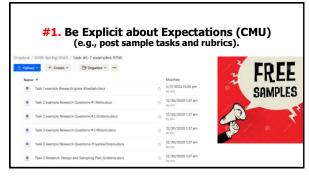

Think University Design for Learning (UDL)...
University of California at Santa Cruz
https://citl.ucsc.edu/resources/equity-minded-teaching/udl/

Learning happens when students are able to...

Recognize, percelve,
and understand
information
with a standard of the standa

4

3





5 6

































21 22





23 24









27 28





29 30









33 34





35 36





















45 46





47 48



November 25, 2021 Reflect. Interpreting Interactive Graphs and Infographics Innovation Platform Enterprise Value from 2020 - 2030 2030 \$210 Trillio 2020 \$14 Trillio

50



March 31, 2022 Display. Short Educational Videos: Anchored Instruction; Macrocontext, BBC News 

52 51





53 54