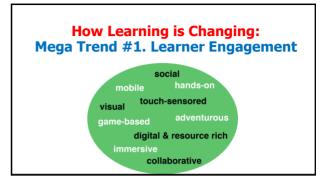

### **Talk Overview**

- 1. Education 20/20
- 2. New Roles of the Instructor
- 3. First and Last Principles of Instruction
- 4. Artificial Intelligence vs. Intelligence Augmentation
- 5. Megatrends of Learning: Engagement, Access, and Customization (30 ways that learning is changing...)
- 6. Future Trends and Ideas