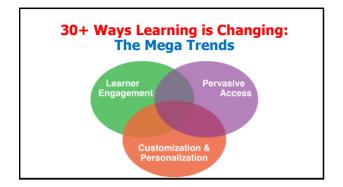

### **Talk Overview**

- 1. Education 20/20
- 2. New Roles of the Instructor
- 3. First and Last Principles of Instruction
- 4. Artificial Intelligence vs. Intelligence Augmentation
- 5. Megatrends of Learning: Engagement, Access, and Customization (30 ways that learning is changing...)
- 6. Future Trends and Ideas