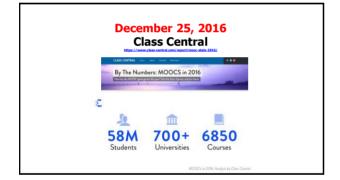

| -     | The I | Numb<br>hawa S | ers: N<br>hah, Cla | 25, 20<br>100CS<br>ass Centr<br>report/m | 5 <b>in 20</b><br>ral |                     |  |
|-------|-------|----------------|--------------------|------------------------------------------|-----------------------|---------------------|--|
| Votes |       | G              | irowth of <i>I</i> | MOOCs                                    |                       |                     |  |
|       | 0     | 2013           | 2054               | 2015                                     | 2016<br>Source CL     | 2017<br>ASS CENTRAL |  |